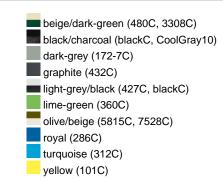

roidered ventilation holes 8 decorative stitching lines on the peak

Low- profile

Padded satin sweatband

Matching children's cap ref. MB7010

Colour black also available in headsize 60 cm

Also available with sandwich, see ref. MB6112

Metal buckle in mat silver with press stud and embroidered eyelet

Heavy brushed cotton

**Fabric:** Outer fabric (350 g/m²): 100%

cotton

Country of origin: Volksrepublik China

Customs tariff number: 65050030

Care instructions:



#### Partner article:



## Available colours

|                            | one size |
|----------------------------|----------|
| Weight in g                | 84 g     |
| VPE                        | 24/144   |
| (Pcs. per inner packaging  |          |
| / pcs. per outer packaging |          |

### Available colours









## **OEKO-TEX® Stoff**

The fabric of this article has been tested for harmful substances and certified acc. to STANDARD 100 by OEKO-TEX®



## 6 Panel

Division of cap into 6 segments. Advantage: One of the most popular cap shapes in Europe

Stand: 01.06.2024 - 07:53:45