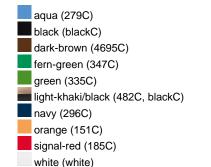

embroidered ventilation holes 8 decorative stitching lines on the peak

Low- profile

Padded satin sweatband

Matching children's cap ref. MB7010

Colour black also available in headsize 60 cm

Also available with sandwich, see ref. MB6112

Metal buckle in mat silver with press stud and embroidered eyelet

Heavy brushed cotton

**Fabric:** Outer fabric (350 g/m²): 100%

cotton

Country of origin: Volksrepublik China

Customs tariff number: 65050030

Care instructions:



#### Partner article:



## Available colours

|                            | one size |
|----------------------------|----------|
| Weight in g                | 84 g     |
| VPE                        | 24/144   |
| (Pcs. per inner packaging  |          |
| / pcs. per outer packaging |          |

### Available colours









## **OEKO-TEX® Stoff**

The fabric of this article has been tested for harmful substances and certified acc. to STANDARD 100 by OEKO-TEX®



## 6 Panel

Division of cap into 6 segments. Advantage: One of the most popular cap shapes in Europe

Stand: 01.06.2024 - 07:53:45