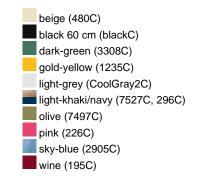

mbroidered ventilation holes 8 decorative stitching lines on the peak

Low- profile

Padded satin sweatband

Matching children's cap ref. MB7010

Colour black also available in headsize 60 cm

Also available with sandwich, see ref. MB6112

Metal buckle in mat silver with press stud and embroidered eyelet

Heavy brushed cotton

**Fabric:** Outer fabric (350 g/m²): 100%

cotton

Country of origin: Volksrepublik China

Customs tariff number: 65050030

Care instructions:



#### Partner article:



## Available colours

|                            | one size |
|----------------------------|----------|
| Weight in g                | 84 g     |
| VPE                        | 24/144   |
| (Pcs. per inner packaging  |          |
| / pcs. per outer packaging |          |

### Available colours









## **OEKO-TEX® Stoff**

The fabric of this article has been tested for harmful substances and certified acc. to STANDARD 100 by OEKO-TEX®



## 6 Panel

Division of cap into 6 segments. Advantage: One of the most popular cap shapes in Europe

Stand: 01.06.2024 - 07:53:45