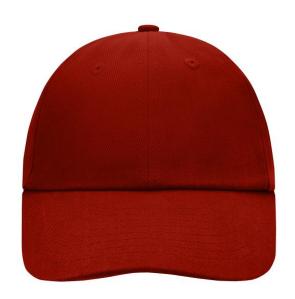

# Classic allround cap in many colour combinations

6 embroidered ventilation holes 8 decorative stitching lines on the peak

Low- profile

Padded satin sweatband

Matching children's cap ref. MB7010

Colour black also available in headsize 60 cm