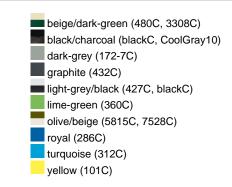

### Available colours

|                            | one size |
|----------------------------|----------|
| Weight in g                | 84 g     |
| VPE                        | 24/144   |
| (Pcs. per inner packaging  |          |
| / pcs. per outer packaging |          |

### Available colours