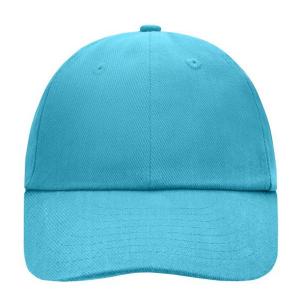

# Classic allround cap in many colour combinations

6 embroidered ventilation holes

8 decorative stitching lines on the peak

Low- profile

Padded satin sweatband

Matching children's cap ref. MB7010

Colour black also available in headsize 60 cm