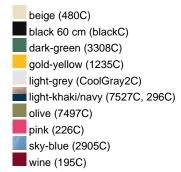

### Available colours

|                            | one size |
|----------------------------|----------|
| Weight in g                | 84 g     |
| VPE                        | 24/144   |
| (Pcs. per inner packaging  |          |
| / pcs. per outer packaging |          |

### Available colours