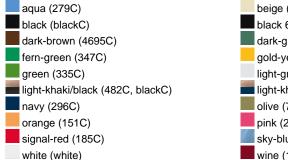

### Available colours

|                            | one size |
|----------------------------|----------|
| Weight in g                | 84 g     |
| VPE                        | 24/144   |
| (Pcs. per inner packaging  |          |
| / pcs. per outer packaging |          |

### Available colours