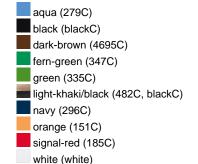

## Available colours

|                            | one size |
|----------------------------|----------|
| Weight in g                | 84 g     |
| VPE                        | 24/144   |
| (Pcs. per inner packaging  |          |
| / pcs. per outer packaging |          |

### Available colours