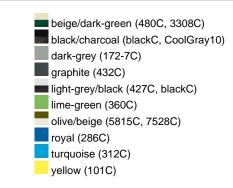

## Available colours

|                            | one size |
|----------------------------|----------|
| Weight in g                | 84 g     |
| VPE                        | 24/144   |
| (Pcs. per inner packaging  |          |
| / pcs. per outer packaging |          |

### Available colours