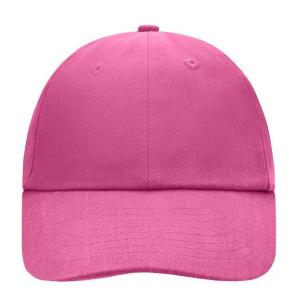

# Classic allround cap in many colour combinations

6 embroidered ventilation holes 8 decorative stitching lines on the peak

Low-profile

Padded satin sweatband

Matching children's cap ref. MB7010

Colour black also available in headsize 60 cm

Also available with sandwich, see ref. MB6112

Metal buckle in mat silver with press stud and embroidered eyelet Heavy brushed cotton

Fabric: Outer fabric (350 g/m²): 100%

cotton

Volksrepublik China Country of origin:

## 6 Panel

Division of cap into 6 segments. Advantage: One of the most popular cap shapes in Europe

Stand: 01.06.2024 - 03:55:36