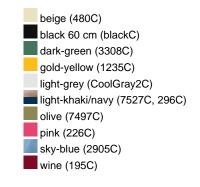

## Available colours

|                            | one size |
|----------------------------|----------|
| Weight in g                | 84 g     |
| VPE                        | 24/144   |
| (Pcs. per inner packaging  |          |
| / pcs. per outer packaging |          |

### Available colours