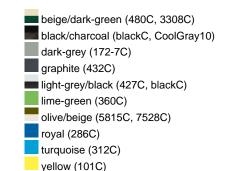

## Available colours

|                            | one size |
|----------------------------|----------|
| Weight in g                | 84 g     |
| VPE                        | 24/144   |
| (Pcs. per inner packaging  |          |
| / pcs. per outer packaging |          |

### Available colours

signal-red (185C)

white (white)