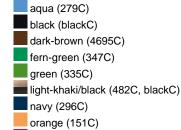

## Available colours

|                            | one size |
|----------------------------|----------|
| Weight in g                | 84 g     |
| VPE                        | 24/144   |
| (Pcs. per inner packaging  |          |
| / pcs. per outer packaging |          |

### Available colours

signal-red (185C)

white (white)