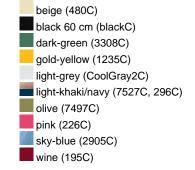

## Available colours

|                            | one size |
|----------------------------|----------|
| Weight in g                | 84 g     |
| VPE                        | 24/144   |
| (Pcs. per inner packaging  |          |
| / pcs. per outer packaging |          |

### Available colours

signal-red (185C)

white (white)