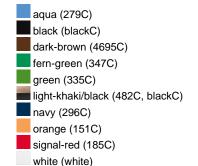

embroidered ventilation holes

8 decorative stitching lines on the peak

Low-profile

Padded satin sweatband

Matching children's cap ref. MB7010

Colour black also available in headsize 60 cm

Also available with sandwich, see ref. MB6112

Metal buckle in mat silver with press stud and embroidered eyelet

Heavy brushed cotton

**Fabric:** Outer fabric (350 g/m²): 100%

cotton

Country of origin: Volksrepublik China

Customs tariff number: 65050030

Care instructions:



#### Partner article:



## Available colours

|                            | one size |
|----------------------------|----------|
| Weight in g                | 84 g     |
| VPE                        | 24/144   |
| (Pcs. per inner packaging  |          |
| / pcs. per outer packaging |          |

### Available colours









## **OEKO-TEX® Stoff**

The fabric of this article has been tested for harmful substances and certified acc. to STANDARD 100 by OEKO-TEX®



## 6 Panel

Division of cap into 6 segments. Advantage: One of the most popular cap shapes in Europe

Stand: 05.06.2024 - 23:06:17