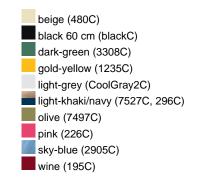

mbroidered ventilation holes

8 decorative stitching lines on the peak

Low-profile

Padded satin sweatband

Matching children's cap ref. MB7010

Colour black also available in headsize 60 cm

Also available with sandwich, see ref. MB6112

Metal buckle in mat silver with press stud and embroidered eyelet

Heavy brushed cotton

**Fabric:** Outer fabric (350 g/m²): 100%

cotton

Country of origin: Volksrepublik China

Customs tariff number: 65050030

Care instructions:



#### Partner article:



## Available colours

|                            | one size |
|----------------------------|----------|
| Weight in g                | 84 g     |
| VPE                        | 24/144   |
| (Pcs. per inner packaging  |          |
| / pcs. per outer packaging |          |

### Available colours









## **OEKO-TEX® Stoff**

The fabric of this article has been tested for harmful substances and certified acc. to STANDARD 100 by OEKO-TEX®



## 6 Panel

Division of cap into 6 segments. Advantage: One of the most popular cap shapes in Europe

Stand: 05.06.2024 - 23:06:17