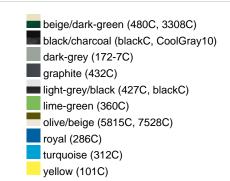

roidered ventilation holes

8 decorative stitching lines on the peak

Low-profile

Padded satin sweatband

Matching children's cap ref. MB7010

Colour black also available in headsize 60 cm

Also available with sandwich, see ref. MB6112

Metal buckle in mat silver with press stud and embroidered eyelet

Heavy brushed cotton

**Fabric:** Outer fabric (350 g/m²): 100%

cotton

Country of origin: Volksrepublik China

Customs tariff number: 65050030

Care instructions:



#### Partner article:



## Available colours

|                            | one size |
|----------------------------|----------|
| Weight in g                | 84 g     |
| VPE                        | 24/144   |
| (Pcs. per inner packaging  |          |
| / pcs. per outer packaging |          |

### Available colours









## **OEKO-TEX® Stoff**

The fabric of this article has been tested for harmful substances and certified acc. to STANDARD 100 by OEKO-TEX®



## 6 Panel

Division of cap into 6 segments. Advantage: One of the most popular cap shapes in Europe

Stand: 05.06.2024 - 23:06:17