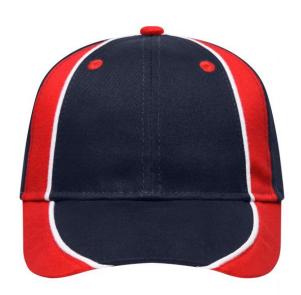

# MB135 Club Cap

## Lavish 6 panel cap in trendy colour combinations

6 embroidered ventilation holes Laminated front panels Padded satin sweatband Hook and loop fastener Brushed cotton

**Fabric:** Outer fabric (185 g/m²): 100%

## Available colours

black/red/white (blackC, 200C, white) navy/red/white (296C, 200C, white)

light-grey/black/white (400C, blackC, white) yellow/black/white (101C, blackC, white)