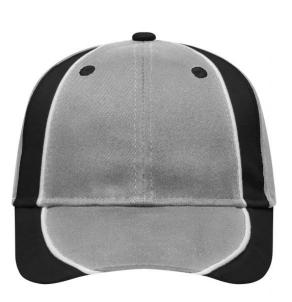

## Lavish 6 panel cap in trendy colour combinations

6 embroidered ventilation holes Laminated front panels Padded satin sweatband Hook and loop fastener Brushed cotton

| Fabric:                | Outer fabric (185 g/m <sup>2</sup> ): 100% cotton |
|------------------------|---------------------------------------------------|
| Country of origin:     | Volksrepublik China                               |
| Customs tariff number: | 65050030                                          |

Available colours

black/light-grey/white (blackC, 421C, white) navy/light-blue/white (296C, 649C, white) black/red/white (blackC, 200C, white)

light-grey/black/white (400C, blackC, white) yellow/black/white (101C, blackC, white)

## 6 Panel

Division of cap into 6 segments. Advantage: One of the most popular cap shapes in Europe