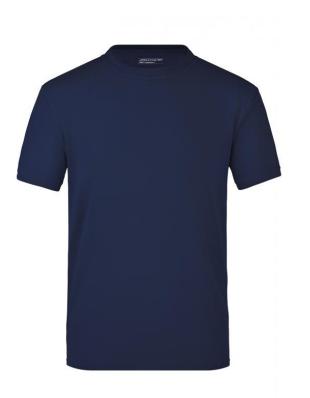

## T-shirt made of highly-functional CoolDry®

Double-knitted, structured jersey Inside made of polyester-five-channel fibre, outside made of cotton Comfortable to wear, breathable and quick-drying Neck tape, twin needle stitching on shoulders, neckline and armlines

## **CoolDry**®

Due to the CoolDry® treating moisture is transported to the outside and creates a comfortable feeling. The textiles dry quickly, are breathable and ideal for all activities.

Stand: 06.06.2024 - 02:27:24