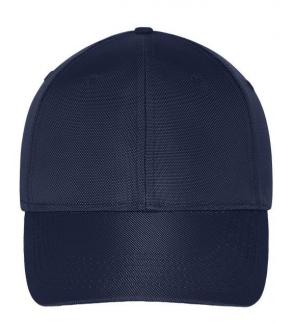

## High-quality 6 panel cap made of shiny fabric

Laminated front panels
6 embroidered ventilation holes
6 decorative stitching lines on the peak
Pleasant to wear due to a lined sweat band
Clip buckle in mat silver with metal eyelet

### 6 Panel

Division of cap into 6 segments. Advantage: One of the most popular cap shapes in Europe

Stand: 03.06.2024 - 12:02:30