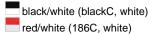

Available colours

|                            | one size |
|----------------------------|----------|
| Weight in g                | 62 g     |
| VPE                        | 12/144   |
| (Pcs. per inner packaging  |          |
| / pcs. per outer packaging |          |

electric-blue/white (285C, white)

navy/white (296C, white)

Stand: 02.06.2024 - 15:59:52