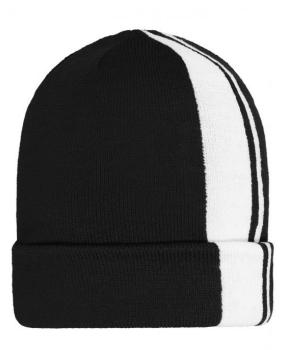

## Classic knitted beanie with contrasting stripes

Twin-layer knitting

Pleasant to wear and perfect fit due to elasthane

Fabric:

.

elastane Volksrepublik China

Outer fabric: 95% polyacrylic, 5%

Country of origin:

| Measurements in cm       | one size |
|--------------------------|----------|
| height                   | 22,00 cm |
| Height of turn-up        | 6,50 cm  |
| 1/2 circumference of cap | 23,00 cm |

Available colours

Available colours

|                            | one size |
|----------------------------|----------|
| Weight in g                | 62 g     |
| VPE                        | 12/144   |
| (Pcs. per inner packaging  |          |
| / pcs. per outer packaging |          |