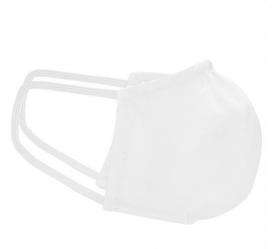

## Reusable, double-layer mouth-nose mask

100% cotton Elastic rubber band for a good fit Washable at 60 ° Dimensions approx: 13 x 22 cm No medical device, no personal protective equipment (PPE) Exclusively for private and non-medical applications

Fabric:

Outer fabric: 100% cotton

Volksrepublik China 63079095

Customs tariff number:

Country of origin:

Care instructions:

Available colours

|                            | one size |
|----------------------------|----------|
| Weight in g                | 12 g     |
| VPE                        | 1/1250   |
| (Pcs. per inner packaging  |          |
| / pcs. per outer packaging |          |