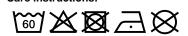

## Reusable, double-layer mouth-nose mask

100% cotton Elastic rubber band for a good fit Washable at 60 ° Dimensions approx: 13 x 22 cm No medical device, no personal protective equipment (PPE) Exclusively for private and non-medical applications

Fabric:

Outer fabric: 100% cotton

Volksrepublik China 63079095

Customs tariff number:

Country of origin:

Care instructions:

Available colours

|                            | one size |
|----------------------------|----------|
| Weight in g                | 12 g     |
| VPE                        | 1/1250   |
| (Pcs. per inner packaging  |          |
| / pcs. per outer packaging |          |