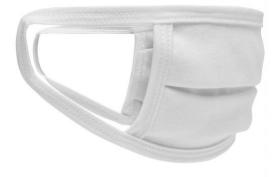

## Re-usable mask

100% cotton single jersey, Two-ply Elastic band for a good fit Washable at 60°C Measurements: approx. 17 cm x 8 cm Neither a medical product nor a personal protective equipment (PPE) Exclusively for private, not for medical use MADE IN GERMANY