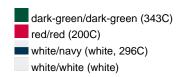

### Available colours

|                            | one size |
|----------------------------|----------|
| Weight in g                | 77 g     |
| VPE                        | 24/144   |
| (Pcs. per inner packaging  |          |
| / pcs. per outer packaging |          |

# Available colours