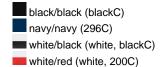

### Available colours

|                            | one size |
|----------------------------|----------|
| Weight in g                | 77 g     |
| VPE                        | 24/144   |
| (Pcs. per inner packaging  |          |
| / pcs. per outer packaging |          |

# Available colours