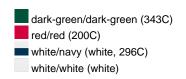

### Available colours

|                            | one size |
|----------------------------|----------|
| Weight in g                | 77 g     |
| VPE                        | 24/144   |
| (Pcs. per inner packaging  |          |
| / pcs. per outer packaging |          |

# Available colours

black/black/dark-grey (blackC, 7538C)
navy/navy/white (296C, white)
white/dark-green (white, 554C)
white/royal (white, 301C)