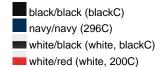

### Available colours

|                            | one size |
|----------------------------|----------|
| Weight in g                | 77 g     |
| VPE                        | 24/144   |
| (Pcs. per inner packaging  |          |
| / pcs. per outer packaging |          |

# Available colours

black/black/dark-grey (blackC, 7538C)
navy/navy/white (296C, white)
white/dark-green (white, 554C)
white/royal (white, 301C)