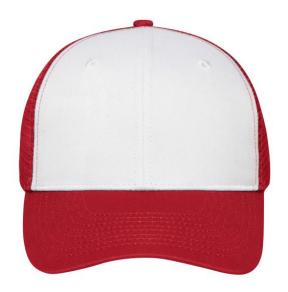

# Trendy 6 panel mesh cap made of polycotton

Numerous colourways 8 decorative stitching lines on the peak 2 embroidered ventilation holes on the front panels Lined satin sweatband 'click & snap' fastener for size adjustment

**Fabric:** Outer fabric: 65% polyester, 35%

cotton

Mesh: 100% polyester

Country of origin: Volksrepublik China

Customs tariff number: 65050030