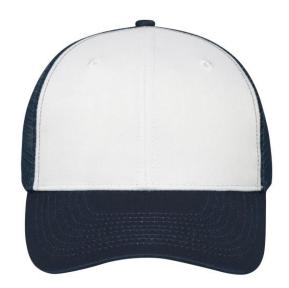

# Trendy 6 panel mesh cap made of polycotton

Numerous colourways 8 decorative stitching lines on the peak 2 embroidered ventilation holes on the front panels Lined satin sweatband 'click & snap' fastener for size adjustment

# 6 Panel

Division of cap into 6 segments. Advantage: One of the most popular cap shapes in Europe

Stand: 21.06.2024 - 01:28:16