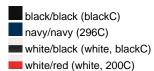

Care instructions:

Available colours

|                            | one size |
|----------------------------|----------|
| Weight in g                | 77 g     |
| VPE                        | 24/144   |
| (Pcs. per inner packaging  |          |
| / pcs. per outer packaging |          |

## Available colours

black/black/dark-grey (blackC, 7538C)
 navy/navy/white (296C, white)
 white/dark-green (white, 554C)
 white/royal (white, 301C)

dark-green/dark-green (343C)
red/red (200C)
white/navy (white, 296C)
white/white (white)