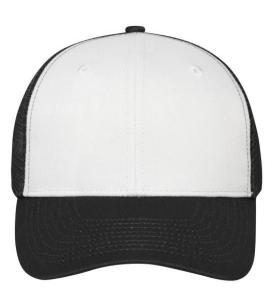

## Trendy 6 panel mesh cap made of polycotton

Numerous colourways 8 decorative stitching lines on the peak 2 embroidered ventilation holes on the front panels Lined satin sweatband 'click & snap' fastener for size adjustment

## 6 Panel

Division of cap into 6 segments. Advantage: One of the most popular cap shapes in Europe