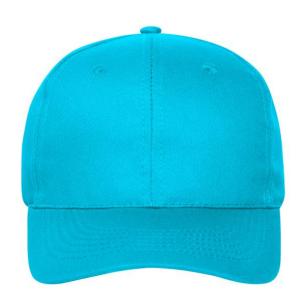

# 6 panel cap with unbrushed surface

6 embroidered ventilation holes 6 decorative stitching lines on the peak Laminated front panels Pleasant to wear thanks to the lined satin sweatband Hook and loop fastener