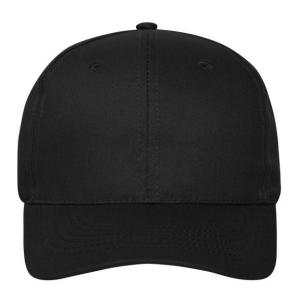

# 6 panel cap with unbrushed surface

6 embroidered ventilation holes 6 decorative stitching lines on the peak Laminated front panels Pleasant to wear thanks to the lined satin sweatband Hook and loop fastener