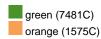

## Available colours

|                            | S     | M     | L     | XL    | XXL   |
|----------------------------|-------|-------|-------|-------|-------|
| Weight in g                | 323 g | 346 g | 363 g | 392 g | 423 g |
| VPE                        | 1/20  | 1/20  | 1/20  | 1/20  | 1/20  |
| (Pcs. per inner packaging  |       |       |       |       |       |
| / pcs. per outer packaging |       |       |       |       |       |

#### Available colours