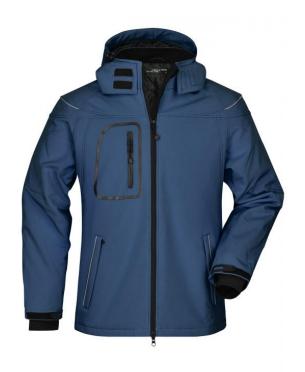

### Fashionable winter softshell jacket

3-layer functional fabric with TPU membrane

Wind- and water-proof (5,000 mm water column), breathable and permeable to vapour

Non-taped seams

Detachable, padded and lined hood, warming fleece collar Zip under the sleeves for additional ventilation, full-length storm flap Fashionable reflective piping on shoulders and front pockets

2 front pockets, 1 breast pocket, breast and mobile phone pocket on the inside

2-way zip

Elastic cord with stoppers on waistband and hood

Zip for decoration at the back

JN1001: Lightly waisted

Outer fabric (330 g/m²): 95% Fabric: