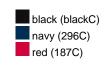

#### Available colours

| A Validable Colodie        |       |       |       |       |       |  |  |  |
|----------------------------|-------|-------|-------|-------|-------|--|--|--|
|                            | s     | М     | L     | XL    | XXL   |  |  |  |
| Weight in g                | 361 g | 379 g | 412 g | 437 g | 484 g |  |  |  |
| VPE                        | 1/20  | 1/20  | 1/20  | 1/20  | 1/20  |  |  |  |
| (Pcs. per inner packaging  |       |       |       |       |       |  |  |  |
| / pcs. per outer packaging |       |       |       |       |       |  |  |  |

# Available colours