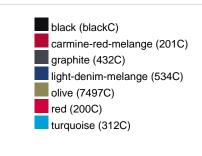

|
| VPE                        | 1/30  | 1/30  | 1/30  | 1/30  | 1/30  | 1/30  | 1/30  |
| (Pcs. per inner packaging  |       |       |       |       |       |       |       |
| / pcs. per outer packaging |       |       |       |       |       |       |       |

| Measurements in cm   | xs       | s        | M        | L        | XL       | XXL      | 3XL      |
|----------------------|----------|----------|----------|----------|----------|----------|----------|
| 1/2 chest            | 48,00 cm | 51,00 cm | 54,00 cm | 57,00 cm | 60,00 cm | 63,00 cm | 66,00 cm |
| length from shoulder | 62,00 cm | 64,00 cm | 66,00 cm | 68,00 cm | 70,00 cm | 71,00 cm | 72,00 cm |
| sleeve length        | 71,00 cm | 71,50 cm | 72,00 cm | 72,50 cm | 73,00 cm | 73,50 cm | 74,00 cm |

# Available colours









#### **OEKO-TEX® Standard 100**

OEKO-Tex® CONFIDENCE IN TEXTILES STANDARD 100 15.0.70467 HOHENSTEIN HTTI Tested for harmful substances. www.oeko-tex.com/standard100



# OCS Standard blended 85%

When manufacturing garments of myrtle beach and JAMES & NICHOLSON, the Organic Content Standard is a standard for verifying and tracking the exact content of organically grown materials in a final product. Among other things, the superordinate 'Content Claim Standard' defines with OCS the traceability of merchandise as well as the transparency within the production chain.



## Tear off!® Label

Our Tear off!® Label enables us to easily changethe neck label of T-shirts. We use a special transfer-technique for relabelling your T-shirts.

Stand: 02.06.2024 - 22:53:54