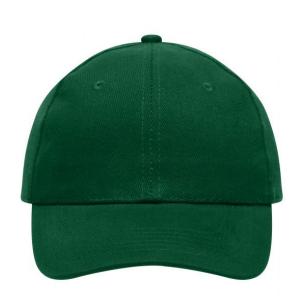

# 6 panel cap

6 embroidered ventilation holes 6 stitching lines on the peak Laminated front panels Padded satin sweatband Hook and loop fastener Heavy brushed cotton

**Fabric:** Outer fabric (260 g/m²): 100%

# 6 Panel

Division of cap into 6 segments. Advantage: One of the most popular cap shapes in Europe

Stand: 03.06.2024 - 16:10:59