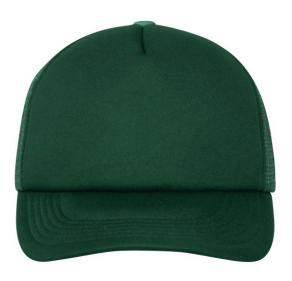

## Trendy 5 panel mesh cap in many colour combinations

6 stitching lines on the peak Fashion sweatband Matching children's cap ref. MB071 Size adjustment by 'click & snap' fastener

Fabric:Outer fabric: 100% polyesterCountry of origin:Volksrepublik ChinaCustoms tariff number:65050030