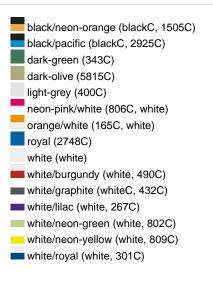

Care instructions:

Partner article:

Available colours

|                            | one size |
|----------------------------|----------|
| Weight in g                | 53 g     |
| VPE                        | 24/144   |
| (Pcs. per inner packaging  |          |
| / pcs. per outer packaging |          |

## Available colours

black/neon-green (blackC, 802C)
black/neon-yellow (blackC, 803C)
burgundy (7427C)
dark-grey/black (424C, blackC)
khaki (468C)
navy (2767C)
olive/white (5825C, white)
red/white (200C, white)
sun-yellow/black (116C, blackC)
white/black (white, blackC)
white/fern-green (whiteC, 347C)
white/navy (white, 2767C)
white/navy (white, 806C)
white/red (white, 200C)