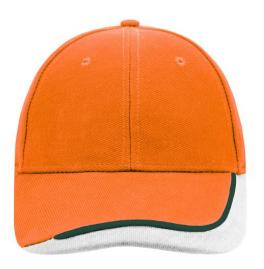

## 6 panel cap with special three-coloured sandwich

6 embroidered ventilation holes Laminated front panels Padded satin sweatband Clip fastener with buckle in mat silver and embroidered eyelet Super heavy brushed cotton

## Available colours

aqua/navy/white (279C, 296C, whiteC) black/white/red (blackC, white, 199C)

orange/dark-green/white (1575C, 343C, whiteC)

- black/white/dark-green (blackC, white, 627C) black/white/royal (blackC, white, 287C)
- dark-green/white/black (343C, white, blackC) \_ light-grey/white/black (400C, whiteC, blackC) red/white/black (200C, white, blackC)
- black/white/light-grey (blackC, white, 430C) dark-green/red/dark-green (343C, 200C, 343C)

## 6 Panel

Division of cap into 6 segments. Advantage: One of the most popular cap shapes in Europe