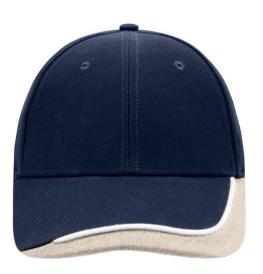

## 6 panel cap with special three-coloured sandwich

6 embroidered ventilation holes Laminated front panels Padded satin sweatband Clip fastener with buckle in mat silver and embroidered eyelet Super heavy brushed cotton

## Available colours

aqua/navy/white (279C, 296C, whiteC) black/white/red (blackC, white, 199C)

orange/dark-green/white (1575C, 343C, whiteC)

- black/white/dark-green (blackC, white, 627C) black/white/royal (blackC, white, 287C)
- dark-green/white/black (343C, white, blackC) \_ light-grey/white/black (400C, whiteC, blackC) red/white/black (200C, white, blackC)
- black/white/light-grey (blackC, white, 430C) dark-green/red/dark-green (343C, 200C, 343C)

## 6 Panel

Division of cap into 6 segments. Advantage: One of the most popular cap shapes in Europe