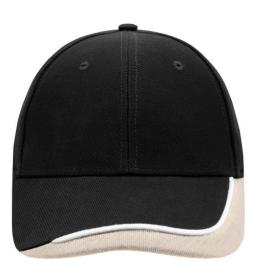

## 6 panel cap with special three-coloured sandwich

6 embroidered ventilation holes Laminated front panels Padded satin sweatband Clip fastener with buckle in mat silver and embroidered eyelet Super heavy brushed cotton

## Available colours

aqua/navy/white (279C, 296C, whiteC) black/white/red (blackC, white, 199C)

orange/dark-green/white (1575C, 343C, whiteC)

- black/white/dark-green (blackC, white, 627C) black/white/royal (blackC, white, 287C)
- dark-green/white/black (343C, white, blackC) \_ light-grey/white/black (400C, whiteC, blackC) red/white/black (200C, white, blackC)
- black/white/light-grey (blackC, white, 430C) dark-green/red/dark-green (343C, 200C, 343C)