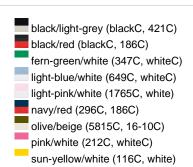

# Available colours

## Available colours

|                            | one size |
|----------------------------|----------|
| Weight in g                | 84 g     |
| VPE                        | 24/144   |
| (Pcs. per inner packaging  |          |
| / pcs. per outer packaging |          |