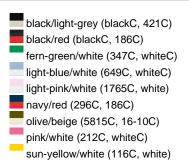

## Sandwich cap in a multitude of colour combinations

6 embroidered ventilation holes 6 decorative stitching lines on the peak Front panels laminated Lined satin sweatband Clip fastener with brass buckle and embroidered eyelet Super heavy brushed cotton

Fabric: Outer fabric (350 g/m²): 100%

cotton

Country of origin: Volksrepublik China

Customs tariff number: 65050030

## Care instructions:



## Available colours

|                            | one size |
|----------------------------|----------|
| Weight in g                | 84 g     |
| VPE                        | 24/144   |
| (Pcs. per inner packaging  |          |
| / pcs. per outer packaging |          |

# Available colours









# **OEKO-TEX® Stoff**

The fabric of this article has been tested for harmful substances and certified acc. to STANDARD 100 by OEKO-TEX®



# 6 Panel

Division of cap into 6 segments. Advantage: One of the most popular cap shapes in Europe

Stand: 23.05.2024 - 15:11:10