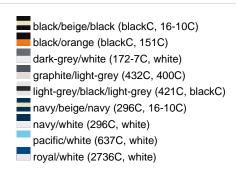

### Sandwich cap in a multitude of colour combinations

6 embroidered ventilation holes 6 decorative stitching lines on the peak Front panels laminated Lined satin sweatband Clip fastener with brass buckle and embroidered eyelet Super heavy brushed cotton

**Fabric:** Outer fabric (350 g/m²): 100%

cotton

Country of origin: Volksrepublik China

Customs tariff number: 65050030

### Care instructions:



## Available colours

|                            | one size |
|----------------------------|----------|
| Weight in g                | 84 g     |
| VPE                        | 24/144   |
| (Pcs. per inner packaging  |          |
| / pcs. per outer packaging |          |

### Available colours









# **OEKO-TEX® Stoff**

The fabric of this article has been tested for harmful substances and certified acc. to STANDARD 100 by OEKO-TEX®



# 6 Panel

Division of cap into 6 segments. Advantage: One of the most popular cap shapes in Europe

Stand: 23.05.2024 - 10:57:58