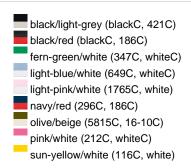

### Sandwich cap in a multitude of colour combinations

6 embroidered ventilation holes 6 decorative stitching lines on the peak Front panels laminated Lined satin sweatband Clip fastener with brass buckle and embroidered eyelet Super heavy brushed cotton

**Fabric:** Outer fabric (350 g/m²): 100%

cotton

Country of origin: Volksrepublik China

Customs tariff number: 65050030

### Care instructions:



## Available colours

|                            | one size |
|----------------------------|----------|
| Weight in g                | 84 g     |
| VPE                        | 24/144   |
| (Pcs. per inner packaging  |          |
| / pcs. per outer packaging |          |

### Available colours









# **OEKO-TEX® Stoff**

The fabric of this article has been tested for harmful substances and certified acc. to STANDARD 100 by OEKO-TEX®



# 6 Panel

Division of cap into 6 segments. Advantage: One of the most popular cap shapes in Europe

Stand: 23.05.2024 - 10:57:58