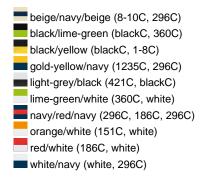

### Sandwich cap in a multitude of colour combinations

6 embroidered ventilation holes 6 decorative stitching lines on the peak Front panels laminated Lined satin sweatband Clip fastener with brass buckle and embroidered eyelet Super heavy brushed cotton

**Fabric:** Outer fabric (350 g/m²): 100%

cotton

Country of origin: Volksrepublik China

Customs tariff number: 65050030

### Care instructions:



## Available colours

|                            | one size |
|----------------------------|----------|
| Weight in g                | 84 g     |
| VPE                        | 24/144   |
| (Pcs. per inner packaging  |          |
| / pcs. per outer packaging |          |

### Available colours









# **OEKO-TEX® Stoff**

The fabric of this article has been tested for harmful substances and certified acc. to STANDARD 100 by OEKO-TEX®



# 6 Panel

Division of cap into 6 segments. Advantage: One of the most popular cap shapes in Europe

Stand: 23.05.2024 - 10:57:58