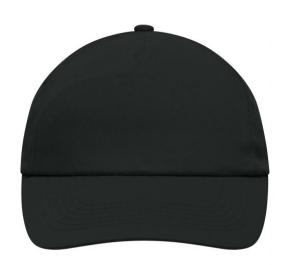

# Promo cap with flap-lamination in front panel

4 embroidered ventilation holes 6 stitching lines on the peak Cotton sweatband Hook and loop fastener

**Fabric:** Outer fabric (165 g/m²): 100%

cotton

Country of origin: Volksrepublik China

# 5 Panel Cap

Division of cap into 5 segments. Advantage: A large advertising space without annoying seams on front panels

Stand: 01.06.2024 - 20:54:20