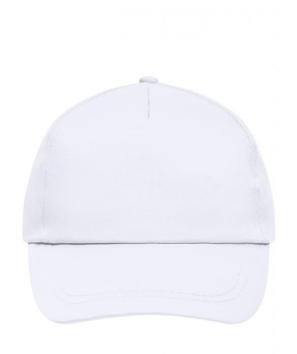

### Promo Cap with lightly laminated front panel

4 embroidered ventilation holes 2 stitching lines on the peak Cotton sweatband Hook and loop fastener

**Fabric:** Outer fabric (165 g/m²): 100%

cotton

Country of origin: Volksrepublik China

## 5 Panel Cap

Division of cap into 5 segments. Advantage: A large advertising space without annoying seams on front panels

Stand: 23.05.2024 - 06:02:18