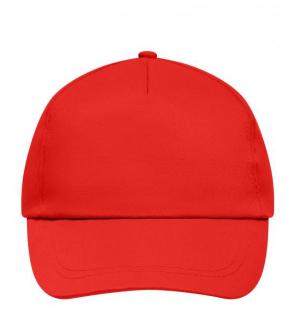

### Promo Cap with lightly laminated front panel

4 embroidered ventilation holes 2 stitching lines on the peak Cotton sweatband Hook and loop fastener

**Fabric:** Outer fabric (165 g/m²): 100%

cotton

Country of origin: Volksrepublik China

## 5 Panel Cap

Division of cap into 5 segments. Advantage: A large advertising space without annoying seams on front panels

Stand: 23.05.2024 - 16:53:19