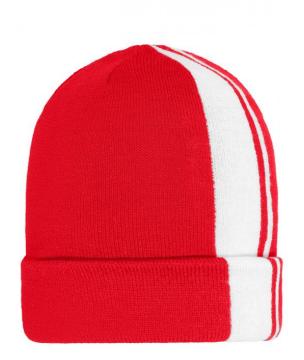

## Available colours

electric-blue/white (285C, white)

navy/white (296C, white)

Stand: 03.06.2024 - 03:03:36