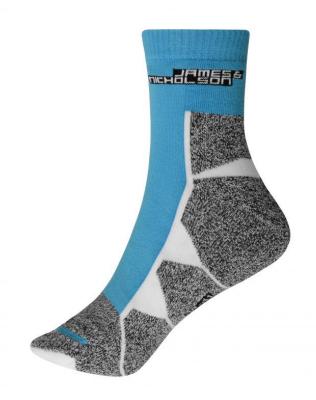

# Functional sports socks for ladies and men

Breathable and moisture-regulating Flat, pressure-free whipped seam Padded sole and toe area

**Fabric:** Outer fabric: 55% polyester, 22%

cotton, 21% polyamide, 2%

elastane

Country of origin: Volksrepublik China

Customs tariff number: 61159699