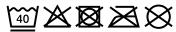

## Functional, short sports socks for ladies and men

Breathable and moisture-regulating Flat, pressure-free whipped seam Padded sole and toe area

Fabric:

Outer fabric: 62% polyester, 20% polyamide, 16% cotton, 2% elastane

Country of origin:

Volksrepublik China

61159699

Customs tariff number:

Care instructions:

Available colours

|                            | 35-38  | 39-41  | 42-44  | 45-47  |
|----------------------------|--------|--------|--------|--------|
| Weight in g                | 41 g   | 45 g   | 48 g   | 51 g   |
| VPE                        | 10/100 | 10/100 | 10/100 | 10/100 |
| (Pcs. per inner packaging  |        |        |        |        |
| / pcs. per outer packaging |        |        |        |        |