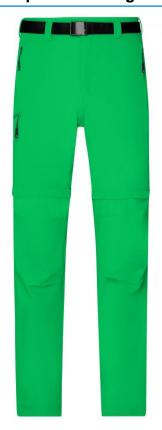

# Bi-elastic outdoor pants in casual look

Light, sturdy and bi-elastic fabric

Water- and dirt-repellent due to BIONIC-FINISH®ECO

Quick-drying

Easy to zip off into shorts

Partly elastic waistband with belt loops and belt 2 side pockets, 1 back pocket, 1 pocket on the leg

All pockets with zips

**Fabric:** Outer fabric: 85% polyamide, 15%

elastane

Country of origin: Volksrepublik China

Customs tariff number: 62034319

# Available colours

carbon (446C)