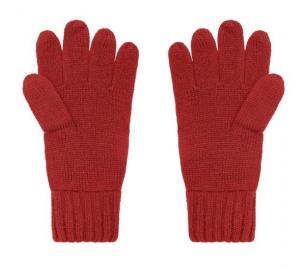

## Elegant knitted gloves made of melange yarns

Stocking stitch with twin-layer cuffs Cuffs with trendy rib pattern Available as a set with scarf and hat

**Fabric:** Outer fabric: 80% polyacrylic, 20%

polyamide