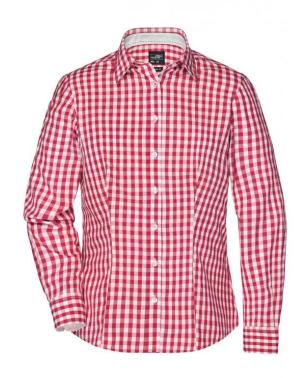

# Fashionable checked shirt with uni-coloured insets on collar and

High-quality poplin fabric, easy to iron thanks to easy-care finish Rounded hem

JN617: classic fit, slightly waisted, breast pocket 13 x 15 cm, yokes at

the back seam

JN616: waisted, feminine cut

Fabric: Outer fabric (100 g/m²): 100%

cotton

Country of origin: Bangladesch

62063000 **Customs tariff number:** 

Care instructions: