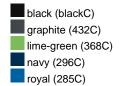

### Available colours

|                            | one size |
|----------------------------|----------|
| Weight in g                | 71 g     |
| VPE                        | 25/250   |
| (Pcs. per inner packaging  |          |
| / pcs. per outer packaging |          |

# Available colours

OEKO-TEX® Standard 100 Spa
OEKO-Tex® CONFIDENCE IN TEXTILES STANDARD 100 18.0.57944 HOHENSTEIN HTTI Tested for harmful substances. www.oeko-tex.com/standard100

Stand: 28.05.2024 - 21:58:38