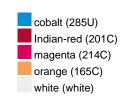

## Guest towel in a lot of colours

Soft cotton terry quality Size: 30 x 50 cm

Fabric: Outer fabric (420 g/m²): 100%

cotton

Country of origin: Türkiye

63026000 **Customs tariff number:** 

### Available colours

|                            | one size |
|----------------------------|----------|
| Weight in g                | 71 g     |
| VPE                        | 25/250   |
| (Pcs. per inner packaging  |          |
| / pcs. per outer packaging |          |

# Available colours

OEKO-TEX® Standard 100 Spa
OEKO-Tex® CONFIDENCE IN TEXTILES STANDARD 100 18.0.57944 HOHENSTEIN HTTI Tested for harmful substances. www.oeko-tex.com/standard100

Stand: 28.05.2024 - 21:58:38