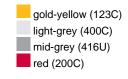

## Guest towel in a lot of colours

Soft cotton terry quality Size: 30 x 50 cm

Fabric: Outer fabric (420 g/m²): 100%

cotton

Country of origin: Türkiye

63026000 **Customs tariff number:** 

### Available colours

|                            | one size |
|----------------------------|----------|
| Weight in g                | 71 g     |
| VPE                        | 25/250   |
| (Pcs. per inner packaging  |          |
| / pcs. per outer packaging |          |

# Available colours

OEKO-TEX® Standard 100 Spa
OEKO-Tex® CONFIDENCE IN TEXTILES STANDARD 100 18.0.57944 HOHENSTEIN HTTI Tested for harmful substances. www.oeko-tex.com/standard100

Stand: 28.05.2024 - 21:58:38