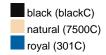

ece blanket

Multi-functional for catering trade and leisure Decorative gift pack with sleeve Measurements: 130 x 180 cm

Outer fabric (285 g/m²): 100% Fabric:

polyester (recycled)

Country of origin: Volksrepublik China

**Customs tariff number:** 63014010

#### Care instructions:









# Available colours

|                            | one size |
|----------------------------|----------|
| Weight in g                | 596 g    |
| VPE                        | 16/16    |
| (Pcs. per inner packaging  |          |
| / pcs. per outer packaging |          |

| Measurements in cm | one size  |
|--------------------|-----------|
| Length             | 180,00 cm |
| Length, rolled     | 32,00 cm  |
| Width              | 130,00 cm |
| Diameter, rolled   | 18,00 cm  |

## Available colours









## **OEKO-TEX® Standard 100 Spa**

OEKO-Tex® CONFIDENCE IN TEXTILES STANDARD 100 18.0.57944 HOHENSTEIN HTTI Tested for harmful substances. www.oeko-tex.com/standard100



# **Recycled Polyester**

PET bottles are recycled to create a new fashion. Plastic bottles are crushed, melted down and spun to yarn again, which is sometimes completely integrated into the production.

Stand: 21.06.2024 - 03:05:02