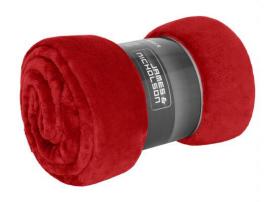

## Fluffy fleece blanket

Multi-functional for catering trade and leisure Decorative gift pack with sleeve Measurements: 130 x 180 cm

Outer fabric (285 g/m²): 100% Fabric:

polyester (recycled)

Country of origin: Volksrepublik China