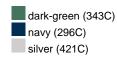

blanket

Multi-functional for catering trade and leisure Decorative gift pack with sleeve Measurements: 130 x 180 cm

Outer fabric (285 g/m²): 100% Fabric:

polyester (recycled)

Country of origin: Volksrepublik China

**Customs tariff number:** 63014010

### Care instructions:









### Available colours

|                            | one size |
|----------------------------|----------|
| Weight in g                | 596 g    |
| VPE                        | 16/16    |
| (Pcs. per inner packaging  |          |
| / pcs. per outer packaging |          |

| Measurements in cm | one size  |
|--------------------|-----------|
| Length             | 180,00 cm |
| Length, rolled     | 32,00 cm  |
| Width              | 130,00 cm |
| Diameter, rolled   | 18,00 cm  |

## Available colours









## **OEKO-TEX® Standard 100 Spa**

OEKO-Tex® CONFIDENCE IN TEXTILES STANDARD 100 18.0.57944 HOHENSTEIN HTTI Tested for harmful substances. www.oeko-tex.com/standard100



# **Recycled Polyester**

PET bottles are recycled to create a new fashion. Plastic bottles are crushed, melted down and spun to yarn again, which is sometimes completely integrated into the production.

Stand: 26.05.2024 - 22:47:50