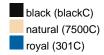

ce blanket

Multi-functional for catering trade and leisure Decorative gift pack with sleeve Measurements: 130 x 180 cm

Outer fabric (285 g/m²): 100% Fabric:

polyester (recycled)

Country of origin: Volksrepublik China

**Customs tariff number:** 63014010

### Care instructions:









### Available colours

|                            | one size |
|----------------------------|----------|
| Weight in g                | 596 g    |
| VPE                        | 16/16    |
| (Pcs. per inner packaging  |          |
| / pcs. per outer packaging |          |

| Measurements in cm | one size  |
|--------------------|-----------|
| Length             | 180,00 cm |
| Length, rolled     | 32,00 cm  |
| Width              | 130,00 cm |
| Diameter, rolled   | 18,00 cm  |

## Available colours









## **OEKO-TEX® Standard 100 Spa**

OEKO-Tex® CONFIDENCE IN TEXTILES STANDARD 100 18.0.57944 HOHENSTEIN HTTI Tested for harmful substances. www.oeko-tex.com/standard100



# **Recycled Polyester**

PET bottles are recycled to create a new fashion. Plastic bottles are crushed, melted down and spun to yarn again, which is sometimes completely integrated into the production.

Stand: 26.05.2024 - 22:47:50