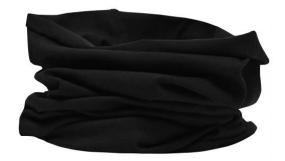

## **MB100 X-Tube Cotton**

Very elastic and shape-retaining jersey Measurements: approx. 25 x 50 cm MADE IN GERMANY

Fabric:

Outer fabric (145 g/m²): 95%

cotton, 5% elastane

Country of origin:

Deutschland

**Customs tariff number:** 

## Available colours

black (blackC)

white (white)

Stand: 20.05.2024 - 23:44:52