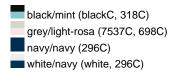

l eyelets 8 stitching lines on the brim Padded satin sweat band Matching children's hat MB013 Heavy brushed cotton

Sizes: S/M = 56 cm, L/XL = 58 cm

Fabric: Outer fabric (260 g/m²): 100%

cotton

Country of origin: Volksrepublik China

Customs tariff number: 65050090

#### Care instructions:



#### Partner article:



## Available colours

|                            | S/M    | L/XL   |
|----------------------------|--------|--------|
| Weight in g                | 60 g   | 60 g   |
| VPE                        | 50/200 | 50/200 |
| (Pcs. per inner packaging  |        |        |
| / pcs. per outer packaging |        |        |

| Measurements in cm | S/M      | L/XL     |
|--------------------|----------|----------|
| Size               | 56,00 cm | 58,00 cm |

### Available colours









### **OEKO-TEX® Stoff**

The fabric of this article has been tested for harmful substances and certified acc. to STANDARD 100 by OEKO-TEX®



# Caps to print on

Caps with this label are ideal for printing and embroidering. The construction of the caps leaves a lot of space so the cap is easy to decorate, with the logo presented to perfection.



# 5 Panel Cap

Division of cap into 5 segments. Advantage: A large advertising space without annoying seams on front panels

Stand: 01.06.2024 - 19:20:49