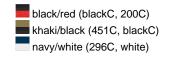

eyelets 8 stitching lines on the brim Padded satin sweat band Matching children's hat MB013 Heavy brushed cotton

Sizes: S/M = 56 cm, L/XL = 58 cm

Fabric: Outer fabric (260 g/m²): 100%

cotton

Country of origin: Volksrepublik China

Customs tariff number: 65050090

#### Care instructions:



#### Partner article:



## Available colours

|                            | S/M    | L/XL   |
|----------------------------|--------|--------|
| Weight in g                | 60 g   | 60 g   |
| VPE                        | 50/200 | 50/200 |
| (Pcs. per inner packaging  |        |        |
| / pcs. per outer packaging |        |        |

| Measurements in cm | S/M      | L/XL     |
|--------------------|----------|----------|
| Size               | 56,00 cm | 58,00 cm |

### Available colours









### **OEKO-TEX® Stoff**

The fabric of this article has been tested for harmful substances and certified acc. to STANDARD 100 by OEKO-TEX®



# Caps to print on

Caps with this label are ideal for printing and embroidering. The construction of the caps leaves a lot of space so the cap is easy to decorate, with the logo presented to perfection.



# 5 Panel Cap

Division of cap into 5 segments. Advantage: A large advertising space without annoying seams on front panels

Stand: 01.06.2024 - 19:20:49