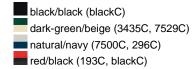

tal eyelets 8 stitching lines on the brim Padded satin sweat band Matching children's hat MB013 Heavy brushed cotton

Sizes: S/M = 56 cm, L/XL = 58 cm

Fabric: Outer fabric (260 g/m²): 100%

cotton

Country of origin: Volksrepublik China

Customs tariff number: 65050090

#### Care instructions:



#### Partner article:



## Available colours

|                            | S/M    | L/XL   |
|----------------------------|--------|--------|
| Weight in g                | 60 g   | 60 g   |
| VPE                        | 50/200 | 50/200 |
| (Pcs. per inner packaging  |        |        |
| / pcs. per outer packaging |        |        |

| Measurements in cm | S/M      | L/XL     |
|--------------------|----------|----------|
| Size               | 56,00 cm | 58,00 cm |

### Available colours









### **OEKO-TEX® Stoff**

The fabric of this article has been tested for harmful substances and certified acc. to STANDARD 100 by OEKO-TEX®



# Caps to print on

Caps with this label are ideal for printing and embroidering. The construction of the caps leaves a lot of space so the cap is easy to decorate, with the logo presented to perfection.



# 5 Panel Cap

Division of cap into 5 segments. Advantage: A large advertising space without annoying seams on front panels

Stand: 01.06.2024 - 19:20:49