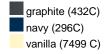

----|
| Weight in g                | 400 g | 415 g | 440 g | 470 g | 500 g | 530 g |
| VPE                        | 1/30  | 1/30  | 1/30  | 1/30  | 1/30  | 1/30  |
| (Pcs. per inner packaging  |       |       |       |       |       |       |
| / pcs. per outer packaging |       |       |       |       |       |       |

| Measurements in cm   | xs       | S        | М        | L        | XL       | XXL      |
|----------------------|----------|----------|----------|----------|----------|----------|
| 1/2 chest            | 50,00 cm | 52,00 cm | 55,00 cm | 58,00 cm | 61,00 cm | 64,00 cm |
| length from shoulder | 61,00 cm | 62,00 cm | 63,00 cm | 64,00 cm | 65,00 cm | 66,00 cm |
| sleeve length        | 52,00 cm | 53,00 cm | 54,00 cm | 55,00 cm | 56,00 cm | 57,00 cm |

# Available colours



jade-green (2241 C) soft-grey (427U)









#### **OEKO-TEX® Standard 100**

OEKO-Tex® CONFIDENCE IN TEXTILES STANDARD 100 15.0.70467 HOHENSTEIN HTTI Tested for harmful substances. www.oeko-tex.com/standard100

# **OCS Standard blended 85%**

When manufacturing garments of myrtle beach and JAMES & NICHOLSON, the Organic Content Standard is a standard for verifying and tracking the exact content of organically grown materials in a final product. Among other things, the superordinate 'Content Claim Standard' defines with OCS the traceability of merchandise as well as the transparency within the production chain.

### Tear off!® Label

Our Tear off!® Label enables us to easily changethe neck label of T-shirts. We use a special transfer-technique for relabelling your T-shirts.

Stand: 04.0