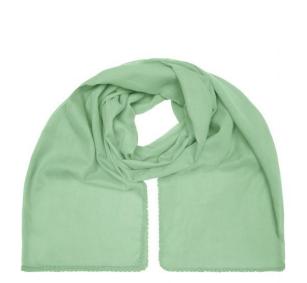

## Fashionable scarf with decorative border along the edge

Effective look

Soft and pleasant to wear Measurements: 170 x 70 cm

**Fabric:** Outer fabric (50 g/m²): 100% cotton

Country of origin: Volksrepublik China