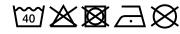

## Durable garment bag with high-quality embroidered James & Nicholson logo

Suitable for 8-12 clothes hangers Long zip fastener to close Additional cord made of cotton/polyester Measurements: 90 cm long, 50 cm wide, 30 cm deep

**Fabric:** Outer fabric: 65% polyester, 35%

cotton

Country of origin: Bangladesch

Customs tariff number: 63053900

## Care instructions:



## Available colours

|                            | one size |
|----------------------------|----------|
| Weight in g                | 494 g    |
| VPE                        | 1/30     |
| (Pcs. per inner packaging  |          |
| / pcs. per outer packaging |          |

Available colours

dark-grey (7538C)

Stand: 03.06.2024 - 16:51:04