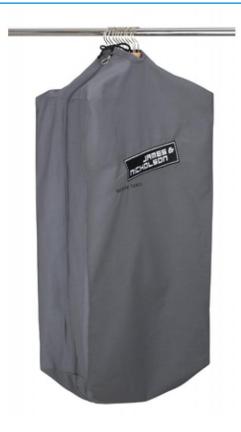

## Durable garment bag with high-quality embroidered James & Nicholson logo

Suitable for 8-12 clothes hangers Long zip fastener to close Additional cord made of cotton/polyester Measurements: 90 cm long, 50 cm wide, 30 cm deep

**Fabric:** Outer fabric: 65% polyester, 35%

cotton

Country of origin: Bangladesch

Customs tariff number: 63053900

Available colours

dark-grey (7538C)

Stand: 03.06.2024 - 16:51:04