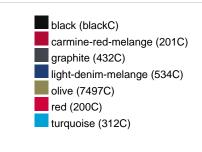

|
| VPE                        | 1/30  | 1/30  | 1/30  | 1/30  | 1/30  | 1/30  | 1/30  |
| (Pcs. per inner packaging  |       |       |       |       |       |       |       |
| / pcs. per outer packaging |       |       |       |       |       |       |       |

| Measurements in cm   | xs       | S        | М        | L        | XL       | XXL      | 3XL      |
|----------------------|----------|----------|----------|----------|----------|----------|----------|
| 1/2 chest            | 48,00 cm | 51,00 cm | 54,00 cm | 57,00 cm | 60,00 cm | 63,00 cm | 66,00 cm |
| length from shoulder | 62,00 cm | 64,00 cm | 66,00 cm | 68,00 cm | 70,00 cm | 71,00 cm | 72,00 cm |
| sleeve length        | 71,00 cm | 71,50 cm | 72,00 cm | 72,50 cm | 73,00 cm | 73,50 cm | 74,00 cm |

# Available colours









### **OEKO-TEX® Standard 100**

OEKO-Tex® CONFIDENCE IN TEXTILES STANDARD 100 15.0.70467 HOHENSTEIN HTTI Tested for harmful substances. www.oeko-tex.com/standard100



# OCS Standard blended 85%

When manufacturing garments of myrtle beach and JAMES & NICHOLSON, the Organic Content Standard is a standard for verifying and tracking the exact content of organically grown materials in a final product. Among other things, the superordinate 'Content Claim Standard' defines with OCS the traceability of merchandise as well as the transparency within the production chain.



### Tear off!® Label

Our Tear off!® Label enables us to easily changethe neck label of T-shirts. We use a special transfer-technique for relabelling your T-shirts.

Stand: 02.05.2024 - 18:36:13