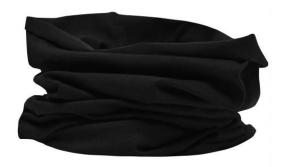

## **MB100 X-Tube Cotton**

Very elastic and shape-retaining jersey Measurements: approx. 25 x 50 cm MADE IN GERMANY

**Fabric:** Outer fabric (145 g/m²): 95%

cotton, 5% elastane

Country of origin: Deutschland

## Available colours

black (blackC)

white (white)

Stand: 10.05.2024 - 12:33:38